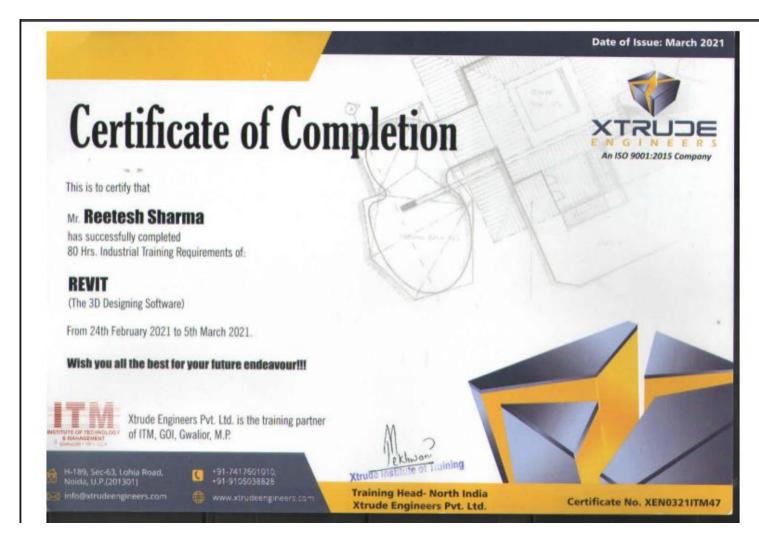

## Activity - Revit Training Report and Certificates

#### Name of the Course: 20-CE01 - Revit Training

Resource Person: Mr. Rajesh Saxena, Sr. Technical Consultant (Xtrude Engineers Pvt. Ltd.)

Target audience: B.Tech. CE (2017-2021 & 2018-2022) Batch

**Duration of Course: 80 Hours** 

Date: 24.02.2021 to 04.03.2021

Time: 9.30 AM to 5:00 PM

Total Number of students enrolled: 57

Total Number of Students completed: 38

Academic Coordinator: Mr. Brajendra Kumar Rajak, Asst Professor - Civil Engineering